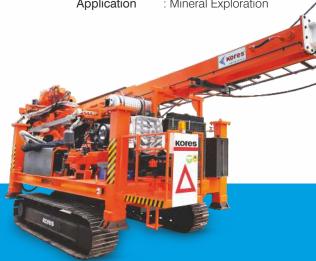

### Model No: KDR-1200

Capacity : 1200 Mtr with NQ Rod

810 Mtr with HQ Rod 300 Mtr with DTH

Feed Stroke : 3.35 Mtr (Optional - 6.7 Mtr)

Rod Pull : 6 Mtr (Optional - 9 Mtr) Prime Mover : Diesel Engine - 169 HP Mud pump : Kores Triplex pump

Application : CBM Gas / Mineral Exploration