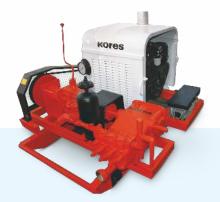

Model No: Kores-140

Type : Triplex Reciprocating

Capacity: 140 LPM Flow

1000 PSI Pressure

Prime Mover : Diesel Engine-23 HP

Model No: FM-75

Type : Duplex Reciprocating

Capacity : 325 LPM to 1198 LPM Flow

1136 PSI to 338 PSI Pressure

Prime Mover : Diesel Engine-91 HP