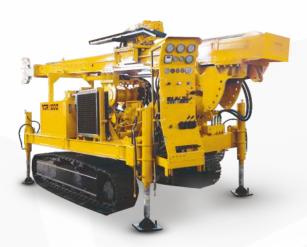

### Model No : **GK-1500**

: 2400 Mtr with NQ Rod Capacity

1650 Mtr with HQ Rod

950 Mtr with DTH

Feed Stroke : 6.7 Mtr Rod Pull : 9 Mtr

Mud pump : Kores Duplex / Triplex

Application