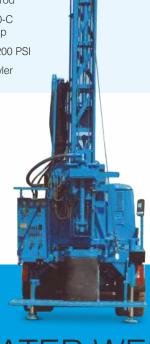

Mineral Exploration

Model No: SKT-100

Type : Combination

(Rotary cum DTH)

Capacity: 100 Mtr depth

with 2-7/8 " rod

Mud Pump : Kores L-100-C

Duplex pump

Air compressor: 650 CFM / 200 PSI

Mounting : Truck / Crawler

WATER WELL DRILLING RIGS

Model No: L-100-C

Type : Duplex Reciprocating

Capacity: 196 LPM to 453 LPM Flow

619 PSI to 275 PSI Pressure

Prime Mover : Diesel Engine- 32 HP