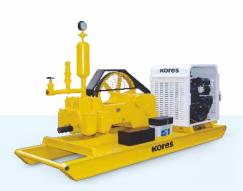

### MUD PUMPS

Drill rods, P size, H size, N size & B size induction hardened & various size of casings

**State of Art Manufacturing facility for:** 

Manufacturing of Induction hardened Wireline drill rods, Casings, Core barrels, Bits & all drilling accessories.