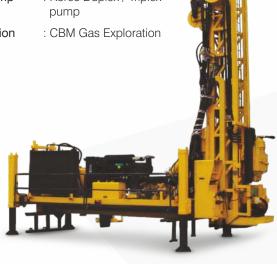

### Model No : **GK-1500**

: 2400 Mtr with NQ Rod Capacity

1650 Mtr with HQ Rod

950 Mtr with DTH

Feed Stroke : 6.7 Mtr Rod Pull : 9 Mtr

Mud pump : Kores Duplex / Triplex

Application