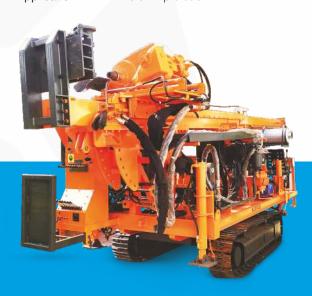

### Model No: KDR-1500

Capacity : 1500 Mtr with NQ Rod

1000 Mtr with HQ Rod 350 Mtr with DTH

Feed Stroke : 6.7 Mtr Rod Pull : 9 Mtr

Prime Mover : Diesel Engine - 230 HP

Mud Pump : Kores Duplex / Triplex pump

Application

Hydrostatic Multipurpose Core Drilling Rigs