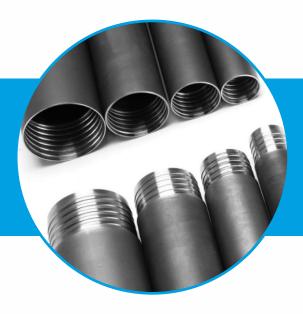

### MUD PUMPS

Drill rods, P size, H size, N size & B size induction hardened & various size of casings

**State of Art Manufacturing facility for:** 

Manufacturing of Induction hardened Wireline drill rods, Casings, Core barrels, Bits & all drilling accessories.