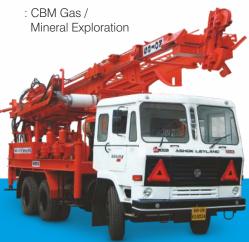

### Model No: KDR-1500

Capacity : 1500 Mtr with NQ Rod

1000 Mtr with HQ Rod 350 Mtr with DTH

Feed Stroke : 6.7 Mtr Rod Pull : 9 Mtr

Prime Mover : Diesel Engine - 230 HP

Mud Pump : Kores Duplex / Triplex pump

Application

Hydrostatic Multipurpose Core Drilling Rigs