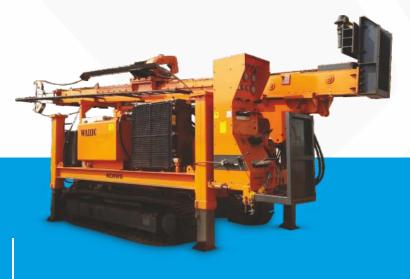

### Model No: KDR-1200

Capacity : 1200 Mtr with NQ Rod

810 Mtr with HQ Rod 300 Mtr with DTH

Feed Stroke : 3.35 Mtr (Optional - 6.7 Mtr)

Rod Pull : 6 Mtr (Optional - 9 Mtr) Prime Mover : Diesel Engine - 169 HP Mud pump : Kores Triplex pump

Application : CBM Gas / Mineral Exploration