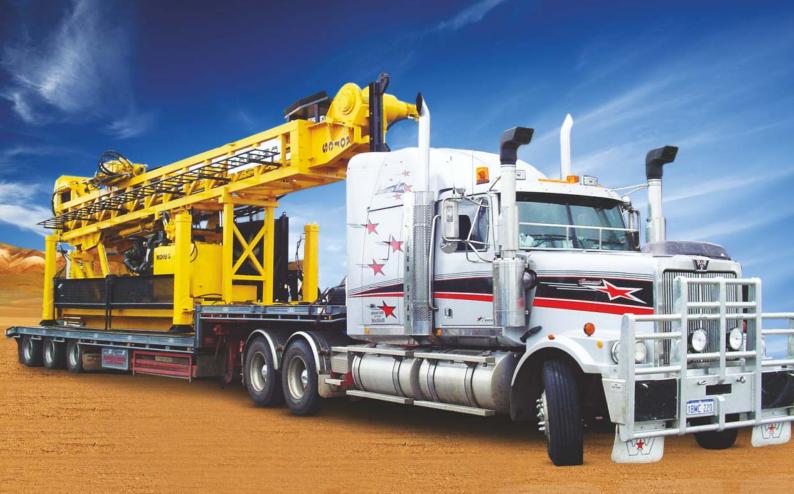

### Model No : **GK-1500**

: 2400 Mtr with NQ Rod Capacity

1650 Mtr with HQ Rod

950 Mtr with DTH

Feed Stroke : 6.7 Mtr Rod Pull : 9 Mtr

Mud pump : Kores Duplex / Triplex

Application

### Model No: KDR-2000

Capacity : 2000 Mtr with NQ Rod

1350 Mtr with HQ Rod 500 Mtr with DTH

Feed Stroke : 6.7 Mtr Rod Pull : 9 Mtr

Prime Mover : Diesel Engine - 260 HP Mud pump : Kores Duplex / Triplex pump Application : CBM Gas / Mineral Exploration

### Model No: KDR-1500

Capacity : 1500 Mtr with NQ Rod

1000 Mtr with HQ Rod 350 Mtr with DTH

Feed Stroke : 6.7 Mtr Rod Pull : 9 Mtr

Prime Mover : Diesel Engine - 230 HP

Mud Pump : Kores Duplex / Triplex pump

Application

Hydrostatic Multipurpose Core Drilling Rigs

### Model No: KDR-1200

Capacity : 1200 Mtr with NQ Rod

810 Mtr with HQ Rod 300 Mtr with DTH

Feed Stroke : 3.35 Mtr (Optional - 6.7 Mtr)

Rod Pull : 6 Mtr (Optional - 9 Mtr) Prime Mover : Diesel Engine - 169 HP Mud pump : Kores Triplex pump