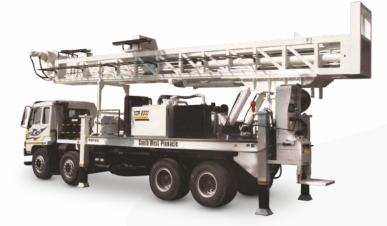

### Model No: KDR-2000

Capacity : 2000 Mtr with NQ Rod

1350 Mtr with HQ Rod 500 Mtr with DTH

Feed Stroke : 6.7 Mtr Rod Pull : 9 Mtr

Prime Mover : Diesel Engine - 260 HP Mud pump : Kores Duplex / Triplex pump Application : CBM Gas / Mineral Exploration