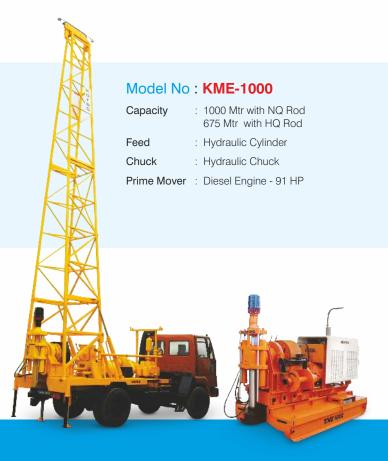

### Model No: KDR-1000

Capacity: 1000 Mtr with NQ Rod

675 Mtr with HQ Rod 200 Mtr with DTH

Feed Stroke : 3.35 Mtr Rod Pull : 6 Mtr

Prime Mover : Diesel Engine - 169 HP

Mud pump : Triplex reciprocating pump

Application : Mineral Exploration