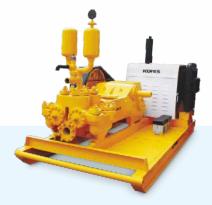

Air compressor: 650 CFM / 200 PSI

Mounting : Truck / Crawler

WATER WELL DRILLING RIGS

Model No: L-100-C

Type : Duplex Reciprocating

Capacity: 196 LPM to 453 LPM Flow

619 PSI to 275 PSI Pressure

Prime Mover : Diesel Engine- 32 HP