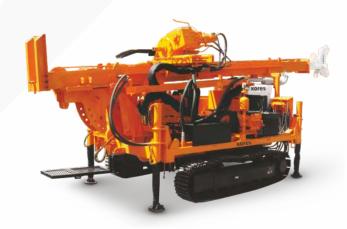

### Model No: KDR-2000

Capacity : 2000 Mtr with NQ Rod

1350 Mtr with HQ Rod 500 Mtr with DTH

Feed Stroke : 6.7 Mtr Rod Pull : 9 Mtr

Prime Mover : Diesel Engine - 260 HP Mud pump : Kores Duplex / Triplex pump Application : CBM Gas / Mineral Exploration